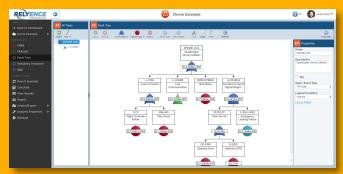

The Relyence FMEA interface seamlessly integrates P-Diagrams, PFDs, Worksheets, DVP&Rs, and CPs.

Relyence RBD supports complex system modeling with an easy-to-use diagram builder.

Relyence Reliability Prediction offers an incredible array of features wrapped in a well-designed interface.