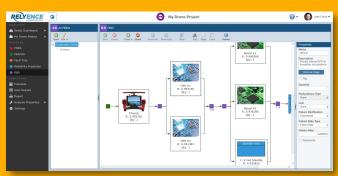

The Relyence FMEA interface seamlessly integrates P-Diagrams, PFDs, Worksheets, DVP&Rs, and CPs.

Relyence RBD supports complex system modeling with an easy-to-use diagram builder.

Relyence Reliability Prediction offers an incredible array of features wrapped in a well-designed interface.