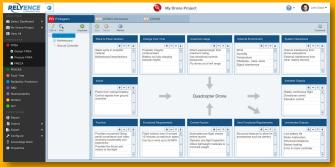

The Relyence FMEA interface seamlessly integrates P-Diagrams, PFDs, Worksheets, DVP&Rs, and CPs.

Relyence RBD supports complex system modeling with an easy-to-use diagram builder.

Relyence Reliability Prediction offers an incredible array of features wrapped in a well-designed interface.