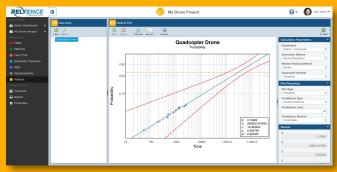

Relyence Weibull and ALT provide an adaptable interface with visually pleasing plots.

The Relyence FRACAS interface is 100% customizable and includes Workflow, Approvals, and Notifications.

Relyence RCM and Maintainability Prediction ensure your maintenance and repair tasks are optimized.