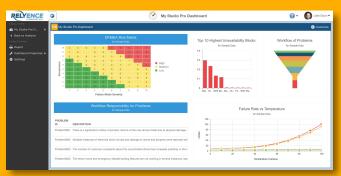

#### Offering collaboration, effectiveness, compliance, and connectivity in one comprehensive platform.

Relyence Dashboards provide visually impressive high-level cross-analysis overviews.

Relyence Fault Tree's intuitive interface creates striking diagrams.